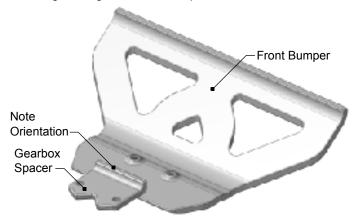

**Gearbox Spacer:** Note the proper orientation of the Gearbox Spacer using the illustration below for reference. Slip the Gearbox Spacer between the chassis and the gearbox, with the fingernail pull towards the top of the vehicle.